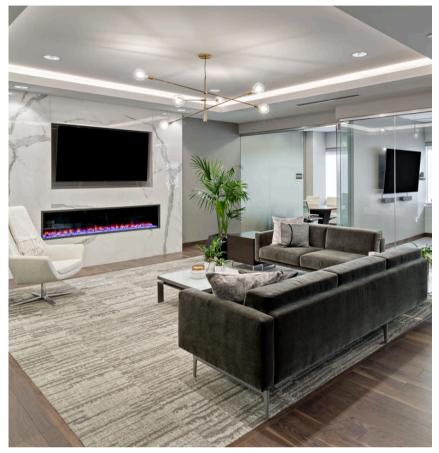

Key features include a striking reception area with real wood flooring, a marble-look tile wall, and an LED fireplace, creating a timeless and welcoming ambiance. In the employee break area, waterfall quartz countertops add a bold, luxurious touch. These thoughtful design elements combine to deliver an impressive, high-impact environment.