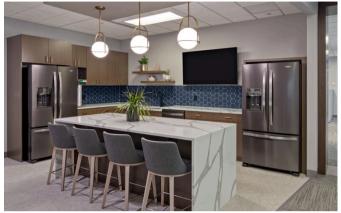

Key features include a striking reception area with real wood flooring, a marble-look tile wall, and an LED fireplace, creating a timeless and welcoming ambiance. In the employee break area, waterfall quartz countertops add a bold, luxurious touch. These thoughtful design elements combine to deliver an impressive, high-impact environment.