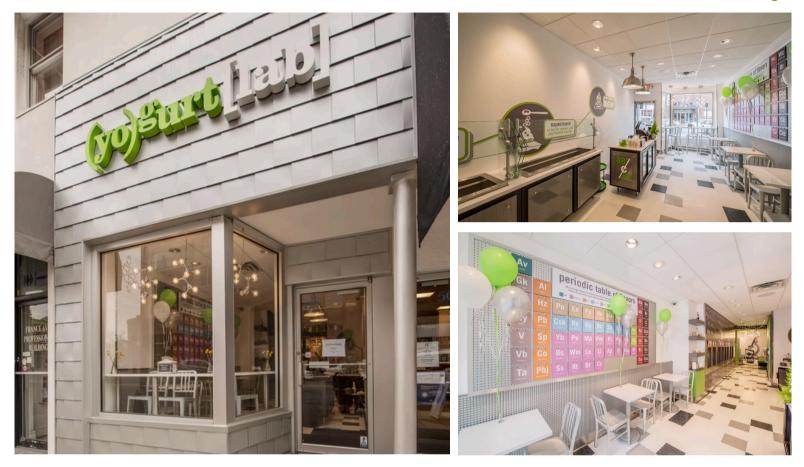

## Yogurt Lab.

You may wonder, when will science merge with deliciousness? The answer: it already has. Edina, long in need of a dessert destination, now has its very own DIY frozen yogurt experience. Shoppers at 50th & France can explore 16 frozen yogurt flavors (on tap) and 60 toppings for a deliciously important experiment. A sleek stainless steel lab station sits between complex equations on the "blackboard" and the Periodic Table of Flavors displayed on the wall. Simply choose your flavor, add your toppings, weigh your creation at the register, and enjoy your automatic A+. CATEGORY Restaurant | Hospitality