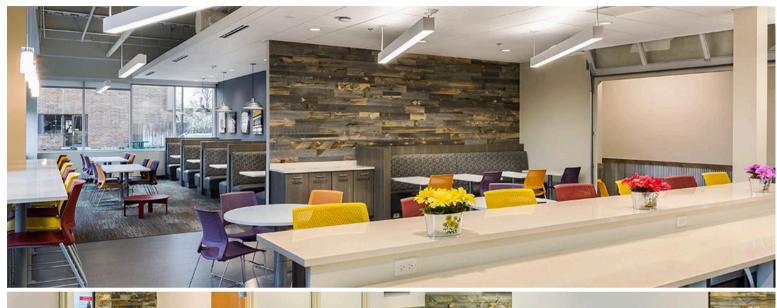

## Sunrise Banks.

Tanek partnered with Sunrise Banks to design a headquarters that reimagines traditional banking environments, bringing their administrative staff together under one roof while reflecting the company's commitment to community and social impact. The project features a collaborative workspace, a welcoming break area with an outdoor patio, convenient bike storage, and an on-site fitness facility. This thoughtfully designed space balances functionality with a modern, approachable aesthetic, fostering a sense of unity and purpose among employees.